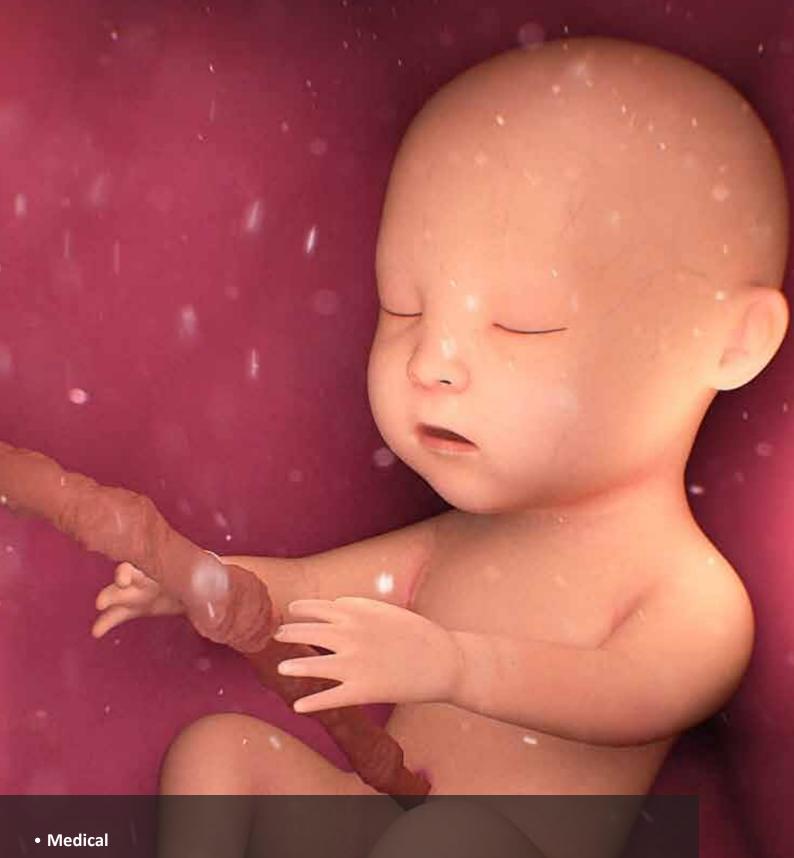

We create 3D Medical and scientific animation videos based on the client's requirements. In medical animation, we create 3D models of organs and their anatomy. Our realistic animation of all internal organs eases the visualization of complex concepts of medical sciences. Visual effects like liquid animation, air movements, tissue, ligament and much more can be created more realistically by our3D animation experts. We use all the latest video production techniques to create your medical animation videos easier to understand.