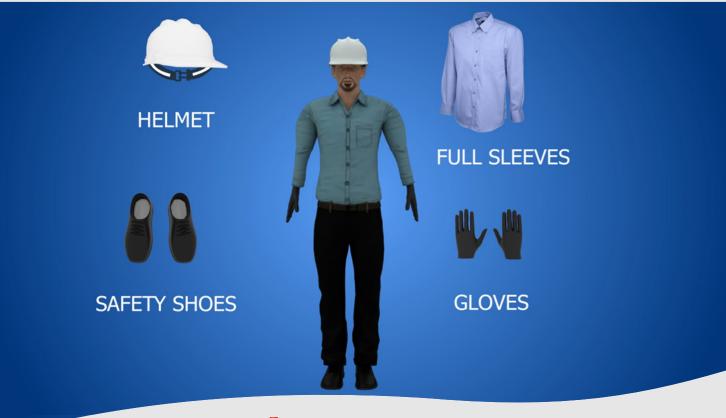

### PERSONNEL SAFETY

Personal safety mainly focuses on four factors, am I safe? are you safe? are we safe? and are they safe? Our video focuses on these contents and ensures understanding by each employee. In this, PPE (Personal Protective Equipment) is the mainstream in any workplace. It plays a vital role in EHS and Construction industries. PPE includes Eye and face protection, foot protection, head protection, ear protection, personal fall protection systems, respiratory protection and body protection suit.