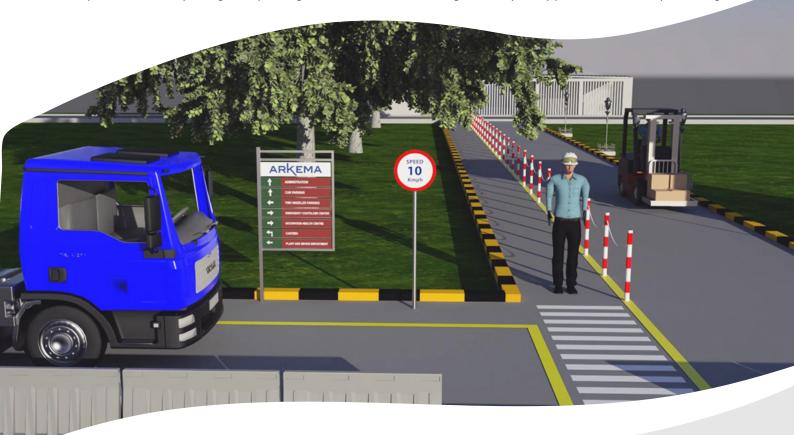

Transportation safety is concerned with protecting lives and property through regulation, management and technology development of all forms of transportation. Workers travel to the workplace every day on a road that highly demands safety. Our Safety Animated Videos help and protect the employee from accidents. Our safety videos cover the restriction of mobile phones while driving, driving safely with a seat belt and respecting speed limits, addressing the unattended vehicles on the premises, handling heavy vehicles carefully, lifting and operating cranes and trucks and taking necessary safety precautions before proceeding.