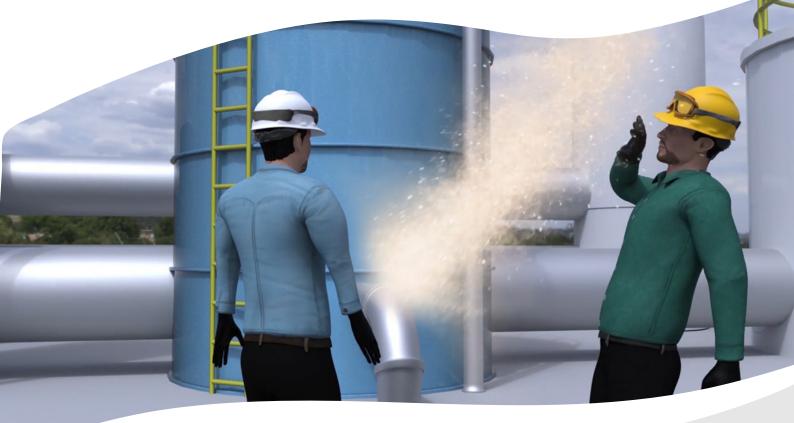

#### HEALTH AND HAZARDOUS SUBSTANCE

Any product or chemical that is explosive, combustible, oxidising, poisonous, corrosive, or toxic to the environment is called a hazardous substance. We create videos related to Wearing PPE, Chemical Storage, First Aid, Washing of body, Understanding safety rules and regulations of the workplace; such safety animated contents are available for training and awareness. Health safety includes restriction of alcohol and drugs, smoking, tobacco, explosives, corrosives and any flammable materials inside any factory.