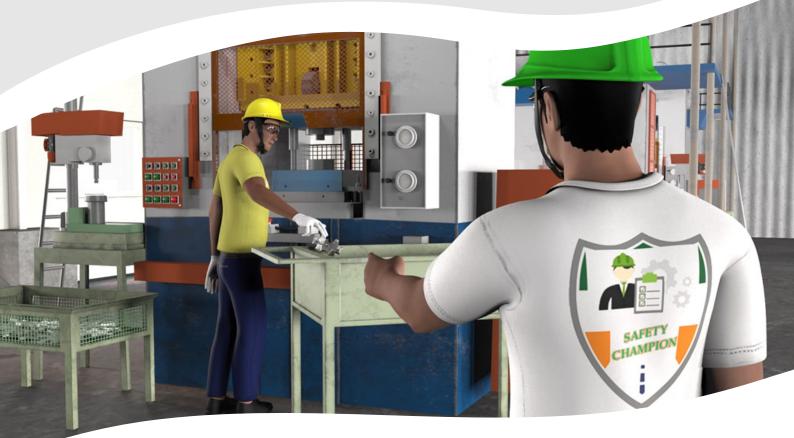

### EQUIPMENT AND PROCESS SAFETY

Process safety is a disciplined framework for managing the integrity of operating systems and processes that handle hazardous substances. It deals with the prevention and control of events that can release dangerous materials and energy. It also includes crane safety, electrical safety, hand and portable power tools safety, forklift safety, welding safety, machine and machine guarding safety, lockout/tag-out and material handling.